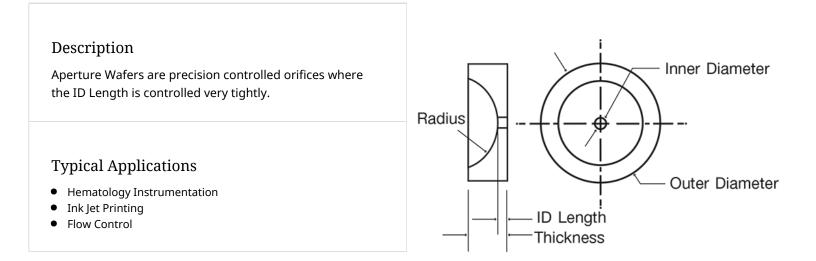

## Aperture Wafers - A10.50 Specifications

| Model            | A10.50         |
|------------------|----------------|
| Inside Diameter  | .0030/.00315"  |
| Outside Diameter | .114/.122"     |
| Thickness        | .0245/.0260"   |
| Radius           | .035/.045"     |
| ID Length        | .00086/.00126" |
|                  |                |